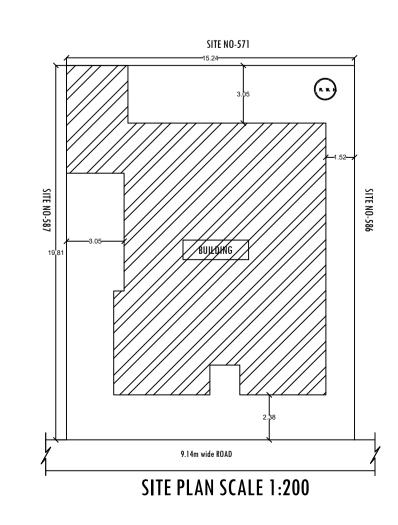

UserDefinedMetric (2500.00 x 2000.00MM)

369.50

369.50

24 2

FLOOR PLAN

Total:

 Total:
 491.20
 125.73
 319.60
 12.74
 45.87
 125.73
 306.86
 432.59
 02

Blocks