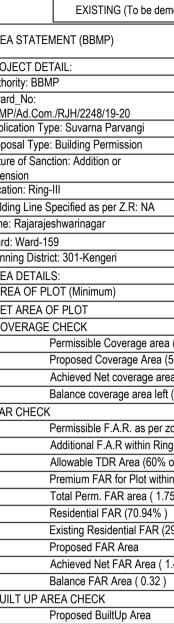

# ASSISTANT DIRECTOR OF TOWN PLANNING (RR\_NAGAR\_)

BHRUHAT BENGALURU MAHANAGARA PALIKE

| COLOR INDEX         PLOT BOUNDARY         ABUTTING ROAD         PROPOSED WORK (COVERAGE AREA)         EXISTING (To be retained)         EXISTING (To be demolshed)         AREA STATEMENT (BBMP)         VERSION NO.: 1.0.11         VERSION DATE: 01/11/2018         PROPOSED WORK (COVERAGE AREA)         EXISTING (To be demolshed)         AREA STATEMENT (BBMP)         VERSION DATE: 01/11/2018         PROJECT DETAIL:         Authority: BBMP         Authority: BBMP         Plot Use: Residential         Inward, No:         BMPI/Ad.Com.RJ.H/2248/19-20         Plot SubUse: Plotted Resi development         BMPI/Ad.Com.RJ.H/2248/19-20         Plot SubUse: Plotted Resi development         BMPI/Ad.Com.RJ.H/2248/19-20         Plot SubUse: Plotted Resi development         BMP/Ad.Com.RJ.H/2248/19-20         PlotSubUse: No: 586/A         Nature of Sanction: Addition or         Khata No. (As per Khata Extract): 1102/586/A/1090         Location: Ring-III         Building Line Specified as per Z.R: NA         Zone: Resignitystimagar         Ward: Ward-159         Planning District: 301-Kengeri         AREA OF PLOT (Minimum)       (A)                                                                                                                                                                                                                                                                                                                                                                                |                       |                      |                      |               |               |        |              |         |       |
|----------------------------------------------------------------------------------------------------------------------------------------------------------------------------------------------------------------------------------------------------------------------------------------------------------------------------------------------------------------------------------------------------------------------------------------------------------------------------------------------------------------------------------------------------------------------------------------------------------------------------------------------------------------------------------------------------------------------------------------------------------------------------------------------------------------------------------------------------------------------------------------------------------------------------------------------------------------------------------------------------------------------------------------------------------------------------------------------------------------------------------------------------------------------------------------------------------------------------------------------------------------------------------------------------------------------------------------------------------------------------------------------------------------------------------------------------------------------------------------------------------------------------------------------------------|-----------------------|----------------------|----------------------|---------------|---------------|--------|--------------|---------|-------|
| PLOT BOUNDARY         ABUTTING ROAD         PROPOSED WORK (COVERAGE AREA)         EXISTING (To be retained)         EXISTING (To be demolished)         AREA STATEMENT (BBMP)         VERSION NO.: 1.0.11         VERSION NO.: 10.11         VERSION NO.: 10.11         VERSION ACC: 0.111                                                                                                                                                                                                                                                                                                                                                                                                                                                                           |                       | <b></b>              |                      |               |               |        |              | SCALE : | 1:100 |
| Letter No. (for the damatado)           AREA STATEMENT (BBMP)         VERSION NO.: 1.0.11           PROJECT DETAIL:         Version DATE: 01/11/2018           Anthorty: BBM         Plot Use: Residential           Inward_No:         Plot SubUse: Plotted Resi development           BBM/Piddo         One         Plot SubUse: Plotted Resi development           Application Type: Suvama Parvangi         Land Use Zone: Residential (Main)         Proposal Type: Suvama Parvangi           Devision Ring-III         Building Line Specified as per Z.R: NA         Zone: Rajarajeshwarinagar         Ward: Ward-159           Planning Distrit: 301-Kengeri         Area A Solutions (Koreage area (75.00 %)         Solutions (Solutions)         Solutions (Solutions)           Coverage Area (56.84 %)         177         Achieved Net coverage area (56.84 %)         177           Balance coverage area (56.84 %)         177         Achieved Net coverage area (56.84 %)         177           Balance coverage area (56.84 %)         177         Achieved Net coverage area (56.84 %)         177           Balance coverage area (56.84 %)         177         Achieved Net coverage area (56.84 %)         177           Balance coverage area (56.84 %)         177         Solution (Interpret and Interpret and Int                                                                |                       | PLOT BO              | UNDARY               |               |               |        |              |         |       |
| AREA STATEMENT (BBMP)         VERSION DATE: 01/11/2018           PROJECT DETAIL:         Plot Use: Residential           Inward_No:         Plot SubUse: Plotted Resi development           BBMP/Ad.Com./RJH/2246/19-20         Plot SubUse: Plotted Resi development           BBMP/Ad.Com./RJH/2246/19-20         Plot SubUse: Plotted Resi development           Application Type: Suvaria Parvangi         Land Use Zone: Residential (Main)           Proposal Type: Sulding Permission         Plot Sub Plot No.: 586/A           Nature of Sanction: Addition or         Khata No. (As per Khata Extract): 1102/586/A/1090           Location: Ring-III         Building Line Specified as per Z.R: NA           Zone: Rajarajeshwarinagar         Version           Ward: Ward-159         SQLM           Planning District: 301-Kengeri         AREA DETAILS:           AREA DETAILS:         SQLM           Porposed Coverage area (75.00 %)         226           Permissible Coverage area (75.00 %)         226           Proposed Coverage area (65.84 %)         171           Achieved Net coverage area (65.84 %)         171           Achieved Net coverage area (66.84 %)         171           Achieved Net coverage area (17.00 %)         528           FAR CHECK         528           Permissible F.A.R. as per zoning regulation 2015 (1.7.5) <td></td> <td>EXISTING</td> <td>G (To be retained)</td> <td>GE AREA)</td> <td></td> <td></td> <td></td> <td></td> <td></td>                                                      |                       | EXISTING             | G (To be retained)   | GE AREA)      |               |        |              |         |       |
| PROJECT DETAIL:       Plot Use: Residential         Authority: BBMP       Plot SubUse: Plotted Resi development         Application Type: Suiding Permission       PlotSubUse: Residential (Main)         *roposal Type: Building Permission       PlotSub Plot No: 586/A         Valture of Sanction: Addition or       Khata No. (As per Khata Extract): 1102/586/A/1090         coation: Ring-III       coation: Ring-III         Suiding Line Specified as per Z.R: NA       Zone: Rajarajeshwarinagar         Ward: Ward: 159       Panning District: 301-Kengeri         *AREA OF PLOT (Minimum)       (A)         NET AREA OF PLOT       (A-Deductions)         COVERAGE CHECK       SQ.M         Permissible Coverage area (56.84 %)       1171         Achieved Net coverage area (56.84 %)       171         Achieved Net RA Rea (16.94       181 <td>AREA ST</td> <td>TATEMENT (BBMP)</td> <td></td> <td></td> <td></td> <td>0</td> <td></td> <td></td> <td></td>                                                                                                                     | AREA ST               | TATEMENT (BBMP)      |                      |               |               | 0      |              |         |       |
| mward, No:         Plot SubUse: Plotted Resi development           BBMP/Ad.Com./RJH/12248/19-20         Plot SubUse: Plotted Resi development           Poposal Type: Suvarna Pavangi         Land Use Zone: Residential (Main)           Proposal Type: Suvarna Pavangi         Land Use Zone: Residential (Main)           Proposal Type: Suvarna Pavangi         Khata No. (As per Khata Extract): 1102/586/A/1090           Stension         Ride of Sanction: Addition or           Khata No. (As per Khata Extract): 1102/586/A/1090         constant           Some: Rajarajsehwarinagar         Nard: SQ.M           Nard: Ward-159                                                                                                                                                                                                                                                                                                                                                                                                                                                                                                                                                                                                                                                                                                                                                                                                                                                                                                              |                       |                      |                      | VERSION DA    | TE: 01/11/201 | 0      |              |         |       |
| BBMP/Add Com./R.H/2248/19-20         Prof Subuse:         Subuse:         Prof Subuse:         Subuse:         Prof Subuse:         Prof Subuse:         Prof Subuse:         Prof Subuse:         Subuse: <thsube:< th="">         Subuse:         <thsubuse< td=""><td>•</td><td></td><td></td><td></td><td></td><td></td><td></td><td></td><td></td></thsubuse<></thsube:<> | •                     |                      |                      |               |               |        |              |         |       |
| Proposal Type: Building Permission         Plot/Sub Plot No. : 586/A           lature of Sanction: Addition or<br>xitension         Khata No. (As per Khata Extract): 1102/586/A/1090           ocation: Ring-III                                                                                                                                                                                                                                                                                                                                                                                                                                                                                                                                                                                                                                                                                                                                                                                                                                                                                                                                                                                                                                                                                                                                                                                                                                                                                                                                        | BMP/Ac                | I.Com./RJH/2248/19-  | -20                  |               |               | •      |              |         |       |
| ature of Sanction: Addition or<br>xtension         Khata No. (As per Khata Extract): 1102/586/A/1090           xtension         Khata No. (As per Khata Extract): 1102/586/A/1090           coation: Rig-III         uilding Line Specified as per Z.R: NA           one: Rajarajeshwarinagar         vard: Ward-159           tanning District: 301-Kengeri         sQ.M           AREA OF PLOT (Minimum)         (A)         301           NET AREA OF PLOT         (A-Deductions)         301           COVERAGE CHECK         Permissible Coverage area (56.84 %)         171           Achieved Net coverage area (56.84 %)         171           Balance coverage area (56.84 %)         171           Balance coverage area (66.84 %)         54           FAR CHECK         528           Permissible F.A.R. as per zoning regulation 2015 (1.75 )         528           Additional F.A.R within Ring I and II (for amalgamated plot - )         0           Allowable TDR Area (60% of Perm.FAR )         0           Premium FAR for Plot within Impact Zone (- )         0           Total Perm. FAR area (1.75 )         528           Residential FAR (70.94% )         543           Existing Residential FAR (29.06% )         125           Proposed FAR Area         432           Achieved Net FAR Area (0.32 )                                                                                                                                                                                                                        |                       |                      | -                    |               |               | (Main) |              |         |       |
| uilding Line Specified as per Z.R: NA                                                                                                                                                                                                                                                                                                                                                                                                                                                                                                                                                                                                                                                                                                                                                                                                                                                                                                                                                                                                                                                                                                                                                                                                                                                                                                                                                                                                                                                                                                                    | lature of<br>xtensior | Sanction: Addition o | r                    |               |               |        |              |         |       |
| fard: Ward-159       Ianning District: 301-Kengeri         REA DETAILS:       SQ.M         AREA OF PLOT (Minimum)       (A)         NET AREA OF PLOT (Minimum)       (A)         OCVERAGE CHECK       301         Permissible Coverage area (75.00 %)       226         Proposed Coverage area (56.84 %)       117         Achieved Net coverage area (56.84 %)       117         Balance coverage area (56.84 %)       54         Permissible F.A.R. as per zoning regulation 2015 (1.75 )       528         Additional F.A.R within Ring I and II (for amalgamated plot - )       0         Allowable TDR Area (60% of Perm.FAR )       0         Permium FAR for Plot within Impact Zone (- )       0         Total Perm. FAR area (1.75 )       528         Residential FAR (70.94% )       306         Existing Residential FAR (29.06% )       125         Proposed FAR Area (1.43 )       432         Balance FAR Area (1.43 )       432         Bullt TUP AREA CHECK       Proposed BuiltUp Area         Proposed BuiltUp Area       125         Achieved Net FAR Area (1.43 )       432         Balance FAR Area (1.43 )       432         Bull TUP AREA CHECK       125         Achieved BuiltUp Area       125                                                                                                                                                                                                                                                                                                                                | uilding l             | ine Specified as per | Z.R: NA              |               |               |        |              |         |       |
| tanning District: 301-Kengeri         SQ.M           RREA DETAILS:         SQ.M           AREA OF PLOT (Minimum)         (A)         301           NET AREA OF PLOT (Minimum)         (A)-Deductions)         301           COVERAGE CHECK         226           Permissible Coverage area (56.84 %)         171           Achieved Net coverage area (56.84 %)         177           Balance coverage area left (18.16 %)         54           FAR CHECK         226           Permissible F.A.R. as per zoning regulation 2015 (1.75)         528           Additional F.A.R within Ring I and II (for amalgamated plot -)         0           Allowable TDR Area (60% of Perm.FAR)         0           Premissible F.A.R. as per zoning regulation 2015 (1.75)         528           Additional F.A.R within Ring I and II (for amalgamated plot -)         0           Allowable TDR Area (60% of Perm.FAR)         0           Premissing Residential FAR (70.94%)         300           Existing Residential FAR (70.94%)         125           Proposed FAR Area         432           Achieved Net FAR Area (1.43)         432           Balance FAR Area (0.32)         95           BUILT UP AREA CHECK         25           Proposed BuiltUp Area         125                                                                                                                                                                                                                                                                                 |                       |                      |                      |               |               |        |              |         |       |
| Image: A DETAILS:         SQ.M.           AREA OF PLOT (Minimum)         (A)         301           NET AREA OF PLOT         (A-Deductions)         301           COVERAGE CHECK         226         270           Permissible Coverage area (56.84 %)         171           Achieved Net coverage area (56.84 %)         171           Balance coverage area (56.84 %)         54           FAR CHECK         528           Permissible F.A.R. as per zoning regulation 2015 (1.75)         528           Additional F.A. within Ring I and II (for amalgamated plot - )         0           Allowable TDR Area (60% of Perm.FAR)         0           Premium FAR for Plot within Impact Zone (- )         0           Total Perm. FAR area (1.75)         528           Residential FAR (70.94% )         306           Existing Residential FAR (20.06% )         125           Proposed FAR Area         432           Achieved Net FAR Area (1.43 )         432           Balance FAR Ar                                                                                                                                                                                                                                                                               |                       |                      |                      |               |               |        |              |         |       |
| NET AREA OF PLOT         (A-Deductions)         301           COVERAGE CHECK         Permissible Coverage area (75.00 %)         226           Proposed Coverage Area (56.84 %)         1171           Achieved Net coverage area (56.84 %)         1171           Balance coverage area (56.84 %)         54           FAR CHECK         54           Permissible F.A.R. as per zoning regulation 2015 (1.75)         528           Additional F.A.R within Ring I and II (for amalgamated plot -)         0           Allowable TDR Area (60% of Perm.FAR)         0           Premium FAR for Plot within Impact Zone ( - )         0           Total Perm. FAR area (1.75)         528           Residential FAR (70.94%)         306           Existing Residential FAR (29.06%)         125           Proposed FAR Area (1.43)         432           Balance FAR Area (0.32)         95           BUILT UP AREA CHECK         491           Existing BUA Area         125           Achieved BuiltUp Area         491           Existing BUA Area         125           Achieved BuiltUp Area         445           Oproval Date : 02/15/2020 4:27:19 PM         125           Sr No.         Number         Amount (INR)         Payment Mode         1778                                                                                                                                                                                                                                                                                        | REA DE                | ETAILS:              |                      |               |               |        |              |         | SQ.M1 |
| COVERAGE CHECK         Permissible Coverage area (75.00 %)         226           Proposed Coverage Area (56.84 %)         171           Achieved Net coverage area (56.84 %)         171           Balance coverage area (56.84 %)         171           Balance coverage area (56.84 %)         171           Balance coverage area (56.84 %)         54           FAR CHECK         54           Permissible F.A.R. as per zoning regulation 2015 (1.75)         528           Additional F.A.R within Ring I and II (for amalgamated plot -)         0           Allowable TDR Area (60% of Perm.FAR)         0           Premium FAR for Plot within Impact Zone (-)         0           Total Perm. FAR area (1.75)         528           Residential FAR (70.94%)         306           Existing Residential FAR (29.06%)         125           Proposed FAR Area         432           Achieved Net FAR Area (1.43)         432           Balance FAR Area (1.43)         432           Balance FAR Area (1.43)         432           DUIL TUP AREA CHECK         20           Proposed BuiltUp Area         125           Achieved BuiltUp Area         125           Achieved BuiltUp Area         445           Oproval Date : 02/15/2020 4:27:19 PM                                                                                                                                                                                                                                                                                           |                       | , ,                  |                      | ( )           |               |        |              |         | 301.9 |
| Permissible Coverage area (75.00 %)         226           Proposed Coverage Area (56.84 %)         171           Achieved Net coverage area (56.84 %)         171           Balance coverage area (56.84 %)         54           FAR CHECK         54           Permissible F.A.R. as per zoning regulation 2015 (1.75)         528           Additional F.A.R within Ring I and II (for amalgamated plot -)         0           Allowable TDR Area (60% of Perm.FAR)         0           Premium FAR for Plot within Impact Zone ( - )         0           Total Perm. FAR area (1.75)         528           Residential FAR (70.94% )         306           Existing Residential FAR (29.06% )         125           Proposed FAR Area         432           Achieved Net FAR Area (1.43)         432           Balance FAR Area (1.43)         432           Balance FAR Area (0.32)         95           BUIL TUP AREA CHECK         95           Proposed BuiltUp Area         441           Proposed BuiltUp Area         445           Achieved BuiltUp Area         445           Moread BuiltUp Area         445           Moread BuiltUp Area         445           Moread BuiltUp Area         445           Moread BuiltUp Area         125 </td <td></td> <td></td> <td></td> <td>(A-Deductions</td> <td>)</td> <td></td> <td></td> <td></td> <td>301.9</td>                                                                                                                                                                                |                       |                      |                      | (A-Deductions | )             |        |              |         | 301.9 |
| Proposed Coverage Area (56.84 %)         171           Achieved Net coverage area (56.84 %)         171           Balance coverage area left (18.16 %)         54           FAR CHECK         54           Permissible F.A.R. as per zoning regulation 2015 (1.75)         528           Additional F.A.R within Ring I and II (for amalgamated plot -)         0           Allowable TDR Area (60% of Perm.FAR)         0           Premium FAR for Plot within Impact Zone (-)         0           Total Perm. FAR area (1.75)         528           Residential FAR (70.94%)         306           Existing Residential FAR (29.06%)         125           Proposed FAR Area         432           Achieved Net FAR Area (1.43)         432           Balance FAR Area (1.32)         95           BUILT UP AREA CHECK         95           BUILT UP AREA CHECK         125           Achieved BuiltUp Area         445           Achieved BuiltUp Area         445           Aproval Date : 02/15/2020 4:27:19 PM         125           Ymment DetailS         Amount (INR)         Payment Mode         Transaction Number           No.         Head         Amount (INR)         Remark         1013112020                                                                                                                                                                                                                                                                                                                                        | UVEF                  |                      | verage area (75.00 % | o)            |               |        |              |         | 226.4 |
| Balance coverage area left (18.16 % )         54           FAR CHECK         Permissible F.A.R. as per zoning regulation 2015 (1.75)         528           Additional F.A.R within Ring I and II ( for amalgamated plot - )         0           Allowable TDR Area (60% of Perm.FAR )         0           Premium FAR for Plot within Impact Zone ( - )         0           Total Perm. FAR area (1.75)         528           Residential FAR (70.94% )         306           Existing Residential FAR (29.06% )         125           Proposed FAR Area         432           Achieved Net FAR Area ( 1.43 )         432           Balance FAR Area ( 0.32 )         95           BUILT UP AREA CHECK         9           Proposed BuiltUp Area         491           Existing BUA Area         125           Achieved BuiltUp Area         445           No.         Challan         Receipt<br>Number         Amount (INR)         Payment Mode         Transaction           No.         Head         Amount (INR)         Residential         01/31/2020         125/001 PM                                                                                                                                                                                                                                                                                                                                                                                                                                                                         |                       | Proposed Cove        | rage Area (56.84 %)  |               |               |        |              |         | 171.  |
| FAR CHECK       Permissible F.A.R. as per zoning regulation 2015 (1.75)       528         Additional F.A.R within Ring I and II (for amalgamated plot -)       0         Allowable TDR Area (60% of Perm.FAR)       0         Premium FAR for Plot within Impact Zone ( - )       0         Total Perm. FAR area (1.75)       528         Residential FAR (70.94% )       306         Existing Residential FAR (29.06% )       125         Proposed FAR Area       432         Achieved Net FAR Area (1.43 )       432         Balance FAR Area (0.32 )       95         BUILT UP AREA CHECK       9         Proposed BuiltUp Area       491         Existing BUA Area       125         Achieved BuiltUp Area       445         vproval Date : 02/15/2020 4:27:19 PM       9         yment Details       3         sr No.       Challan Number       Amount (INR)       Payment Mode       Transaction Number         1       BBMP/38873/CH/19-20       1661.14       Online       9766514013       01/13/12020         1       BBMP/38873/CH/19-20       BBMP/38873/CH/19-20       1661.14       Online       9766514013       01/13/12020         1       BBMP/38873/CH/19-20       BBMP/38873/CH/19-20       1661.14       Online                                                                                                                                                                                                                                                                                                                    |                       |                      | - ·                  | ,             |               |        |              |         | 171.  |
| Permissible F.A.R. as per zoning regulation 2015 ( 1.75 )         528           Additional F.A.R. within Ring I and II (for amalgamated plot - )         0           Allowable TDR Area (60% of Perm.FAR )         0           Premium FAR for Plot within Impact Zone ( - )         0           Total Perm. FAR area ( 1.75 )         528           Residential FAR (70.94% )         306           Existing Residential FAR (29.06% )         125           Proposed FAR Area         432           Achieved Net FAR Area ( 1.43 )         432           Balance FAR Area ( 0.32 )         95           BUILT UP AREA CHECK         95           Proposed BuiltUp Area         445           Oproval Date : 02/15/2020 4:27:19 PM         125           Sr No.         Challan Number         Amount (INR)         Payment Mode         Transaction Number           1         BBMP/38873/CH/19-20         1661.14         Online         9766514013         1/131/2020           1         BBMP/38873/CH/19-20         1661.14         Online         9766514013         1/131/2020           1         BBMP/38873/CH/19-20         1661.14         Online         9766514013         1/131/2020                                                                                                                                                                                                                                                                                                                                                      | FAR CH                |                      |                      | 0)            |               |        |              |         | . 34. |
| Allowable TDR Area (60% of Perm.FAR)         0           Premium FAR for Plot within Impact Zone ( - )         0           Total Perm. FAR area (1.75)         528           Residential FAR (70.94%)         306           Existing Residential FAR (29.06%)         125           Proposed FAR Area         432           Achieved Net FAR Area (1.43)         432           Balance FAR Area (0.32)         95           BUILT UP AREA CHECK         95           BUILT UP AREA CHECK         491           Existing BUA Area         125           Achieved BuiltUp Area         445           Oproval Date : 02/15/2020 4:27:19 PM         97           yment Details         Amount (INR)         Payment Mode         Transaction<br>Number         Payment Date           1         BBMP/38873/CH/19-20         BBMP/38873/CH/19-20         1661.14         Online         9766514013         01/31/2020<br>12:50:01 PM           No.         Head         Amount (INR)         Remark         01/31/2020         125                                                                                                                                                                                                                                                                                                                                                                                                                                                                                                                            |                       | Permissible F.A      |                      |               | ,             |        |              |         | 528.  |
| Premium FAR for Plot within Impact Zone ( - )         0           Total Perm. FAR area ( 1.75 )         528           Residential FAR (70.94% )         306           Existing Residential FAR (70.94% )         125           Proposed FAR Area         432           Achieved Net FAR Area ( 1.43 )         432           Balance FAR Area ( 0.32 )         95           BUILT UP AREA CHECK         95           Proposed BuiltUp Area         491           Existing BUA Area         125           Achieved BuiltUp Area         445           oproval Date : 02/15/2020 4:27:19 PM         445           wment Details         1           BBMP/38873/CH/19-20         1661.14         Online         9766514013           No.         Head         Amount (INR)         Remark                                                                                                                                                                                                                                                                                                                                                                                                                                                                                                                                                                                                                                                                                                                                                                    |                       |                      | •                    |               | ited plot - ) |        |              |         | 0.0   |
| Total Perm. FAR area (1.75)         528           Residential FAR (70.94%)         306           Existing Residential FAR (29.06%)         125           Proposed FAR Area         432           Achieved Net FAR Area (1.43)         432           Balance FAR Area (0.32)         95           BUILT UP AREA CHECK         95           BUILT UP AREA CHECK         491           Existing BUA Area         125           Achieved BuiltUp Area         445           Oproval Date : 02/15/2020 4:27:19 PM         445           Sr No.         Challan Number         Number           Number         Amount (INR)         Payment Mode         Transaction Number           1         BBMP/38873/CH/19-20         B61.14         Online         9766514013         01/31/2020           No.         Head         Amount (INR)         Remark         125:0:01 PM         125:0:01 PM                                                                                                                                                                                                                                                                                                                                                                                                                                                                                                                                                                                                                                                                 |                       |                      |                      | ,             |               |        |              |         | 0.0   |
| Existing Residential FAR (29.06%)         125           Proposed FAR Area         432           Achieved Net FAR Area (1.43)         432           Balance FAR Area (0.32)         95           BUILT UP AREA CHECK         95           BUILT UP AREA CHECK         491           Existing BUA Area         125           Achieved BuiltUp Area         491           Existing BUA Area         125           Achieved BuiltUp Area         445           oproval Date : 02/15/2020 4:27:19 PM         445           sr No.         Challan Receipt Number         Amount (INR) Payment Mode Transaction Number         Payment Date Remark           1         BBMP/38873/CH/19-20         BBMP/38873/CH/19-20         1661.14         Online         9766514013         01/31/2020 12:50:01 PM           No.         Head         Amount (INR) Remark                                                                                                                                                                                                                                                                                                                                                                                                                                                                                                                                                                                                                                                                                                 |                       |                      |                      |               |               |        |              |         | 528.3 |
| Proposed FAR Area         432           Achieved Net FAR Area (1.43)         432           Balance FAR Area (0.32)         95           BUILT UP AREA CHECK         95           Proposed BuiltUp Area         491           Existing BUA Area         125           Achieved BuiltUp Area         445           Oproval Date : 02/15/2020 4:27:19 PM         445           Sr No.         Challan Number         Amount (INR)         Payment Mode         Transaction Number         Payment Date         Remark           1         BBMP/38873/CH/19-20         BBMP/38873/CH/19-20         1661.14         Online         9766514013         01/31/2020 (12:5):01 PM           No.         Head         Amount (INR)         Remark                                                                                                                                                                                                                                                                                                                                                                                                                                                                                                                                                                                                                                                                                                                                                                                                                  |                       |                      | · /                  |               |               |        |              |         | 306.  |
| Achieved Net FAR Area ( 1.43 )       432         Balance FAR Area ( 0.32 )       95         BUILT UP AREA CHECK       95         Proposed BuiltUp Area       491         Existing BUA Area       125         Achieved BuiltUp Area       445         Oproval Date : 02/15/2020 4:27:19 PM       445         Sr No.       Challan Number       Amount (INR)       Payment Mode       Transaction Number         1       BBMP/38873/CH/19-20       1661.14       Online       9766514013       01/31/2020 12:50:01 PM         No.       Head       Amount (INR)       Remark       1                                                                                                                                                                                                                                                                                                                                                                                                                                                                                                                                                                                                                                                                                                                                                                                                                                                                                                                                                                       |                       | -                    | . ,                  |               |               |        |              |         |       |
| BUILT UP AREA CHECK         Proposed BuiltUp Area         Listing BUA Area         Achieved BuiltUp Area         Achieved BuiltUp Area         Achieved BuiltUp Area         Oproval Date : 02/15/2020 4:27:19 PM         yment Details         Sr No.       Challan<br>Number       Receipt<br>Number       Amount (INR)       Payment Mode       Transaction<br>Number       Payment Date       Remark         1       BBMP/38873/CH/19-20       BBMP/38873/CH/19-20       1661.14       Online       9766514013       01/31/2020<br>12:50:01 PM       -         No.       Head       Amount (INR)       Remark                                                                                                                                                                                                                                                                                                                                                                                                                                                                                                                                                                                                                                                                                                                                                                                                                                                                                                                                        |                       | · · ·                |                      |               |               |        |              |         | 432.0 |
| Proposed BuiltUp Area       491         Existing BUA Area       125         Achieved BuiltUp Area       445         oproval Date : 02/15/2020 4:27:19 PM       445         yment Details       Sr No.       Challan Number       Receipt Number         1       BBMP/38873/CH/19-20       BBMP/38873/CH/19-20       1661.14       Online       9766514013       01/31/2020 12:50:01 PM         No.       Head       Amount (INR)       Remark                                                                                                                                                                                                                                                                                                                                                                                                                                                                                                                                                                                                                                                                                                                                                                                                                                                                                                                                                                                                                                                                                                            |                       |                      | rea ( 0.32 )         |               |               |        |              |         | 95.   |
| Existing BUA Area         125           Achieved BuiltUp Area         445           oproval Date : 02/15/2020 4:27:19 PM         445           yment Details         Receipt<br>Number         Amount (INR)         Payment Mode         Transaction<br>Number         Payment Date         Remark           1         BBMP/38873/CH/19-20         BBMP/38873/CH/19-20         1661.14         Online         9766514013         01/31/2020<br>12:50:01 PM         -           No.         Head         Amount (INR)         Remark         -         -                                                                                                                                                                                                                                                                                                                                                                                                                                                                                                                                                                                                                                                                                                                                                                                                                                                                                                                                                                                                  | BUILT                 |                      | In Area              |               |               |        |              |         | 491 ( |
| pproval Date : 02/15/2020 4:27:19 PM<br>yment Details<br>Sr No. Challan Receipt Number Amount (INR) Payment Mode Transaction Number Payment Date Remark<br>1 BBMP/38873/CH/19-20 BBMP/38873/CH/19-20 1661.14 Online 9766514013 01/31/2020 12:50:01 PM -<br>No. Head Amount (INR) Remark                                                                                                                                                                                                                                                                                                                                                                                                                                                                                                                                                                                                                                                                                                                                                                                                                                                                                                                                                                                                                                                                                                                                                                                                                                                                  |                       | · ·                  | •                    |               |               |        |              |         | 125.7 |
| Sr No.     Challan<br>Number     Receipt<br>Number     Amount (INR)     Payment Mode     Transaction<br>Number     Payment Date     Remark       1     BBMP/38873/CH/19-20     BBMP/38873/CH/19-20     1661.14     Online     9766514013     01/31/2020<br>12:50:01 PM     -       No.     Head     Amount (INR)     Remark                                                                                                                                                                                                                                                                                                                                                                                                                                                                                                                                                                                                                                                                                                                                                                                                                                                                                                                                                                                                                                                                                                                                                                                                                              | oprova                |                      | •                    |               |               |        |              |         | 445.3 |
| Sr No.         Number         Number         Amount (NK)         Payment wide         Number         Payment bate         Remark           1         BBMP/38873/CH/19-20         BBMP/38873/CH/19-20         1661.14         Online         9766514013         01/31/2020<br>12:50:01 PM                                                                                                                                                                                                                                                                                                                                                                                                                                                                                                                                                                                                                                                                                                                                                                                                                                                                                                                                                                                                                                                                                                                                                                                                                                                                 | yment                 | Details              |                      |               |               |        |              |         |       |
| 1         BBMP/38873/CH/19-20         BBMP/38873/CH/19-20         1661.14         Online         9766514013         01/31/2020<br>12:50:01 PM         -           No.         Head         Amount (INR)         Remark                                                                                                                                                                                                                                                                                                                                                                                                                                                                                                                                                                                                                                                                                                                                                                                                                                                                                                                                                                                                                                                                                                                                                                                                                                                                                                                                   | Sr No.                |                      |                      | Amount (INR)  | Payment Mode  |        | Payment Date | Remark  | ]     |
| No. Head Amount (INR) Remark                                                                                                                                                                                                                                                                                                                                                                                                                                                                                                                                                                                                                                                                                                                                                                                                                                                                                                                                                                                                                                                                                                                                                                                                                                                                                                                                                                                                                                                                                                                             | 1                     |                      |                      | 1661.14       | Online        |        |              | -       | 1     |
| I Otturiy Pee                                                                                                                                                                                                                                                                                                                                                                                                                                                                                                                                                                                                                                                                                                                                                                                                                                                                                                                                                                                                                                                                                                                                                                                                                                                                                                                                                                                                                                                                                                                                            |                       |                      |                      |               |               |        | Remark       |         | 1     |
|                                                                                                                                                                                                                                                                                                                                                                                                                                                                                                                                                                                                                                                                                                                                                                                                                                                                                                                                                                                                                                                                                                                                                                                                                                                                                                                                                                                                                                                                                                                                                          |                       |                      |                      |               |               |        |              |         |       |