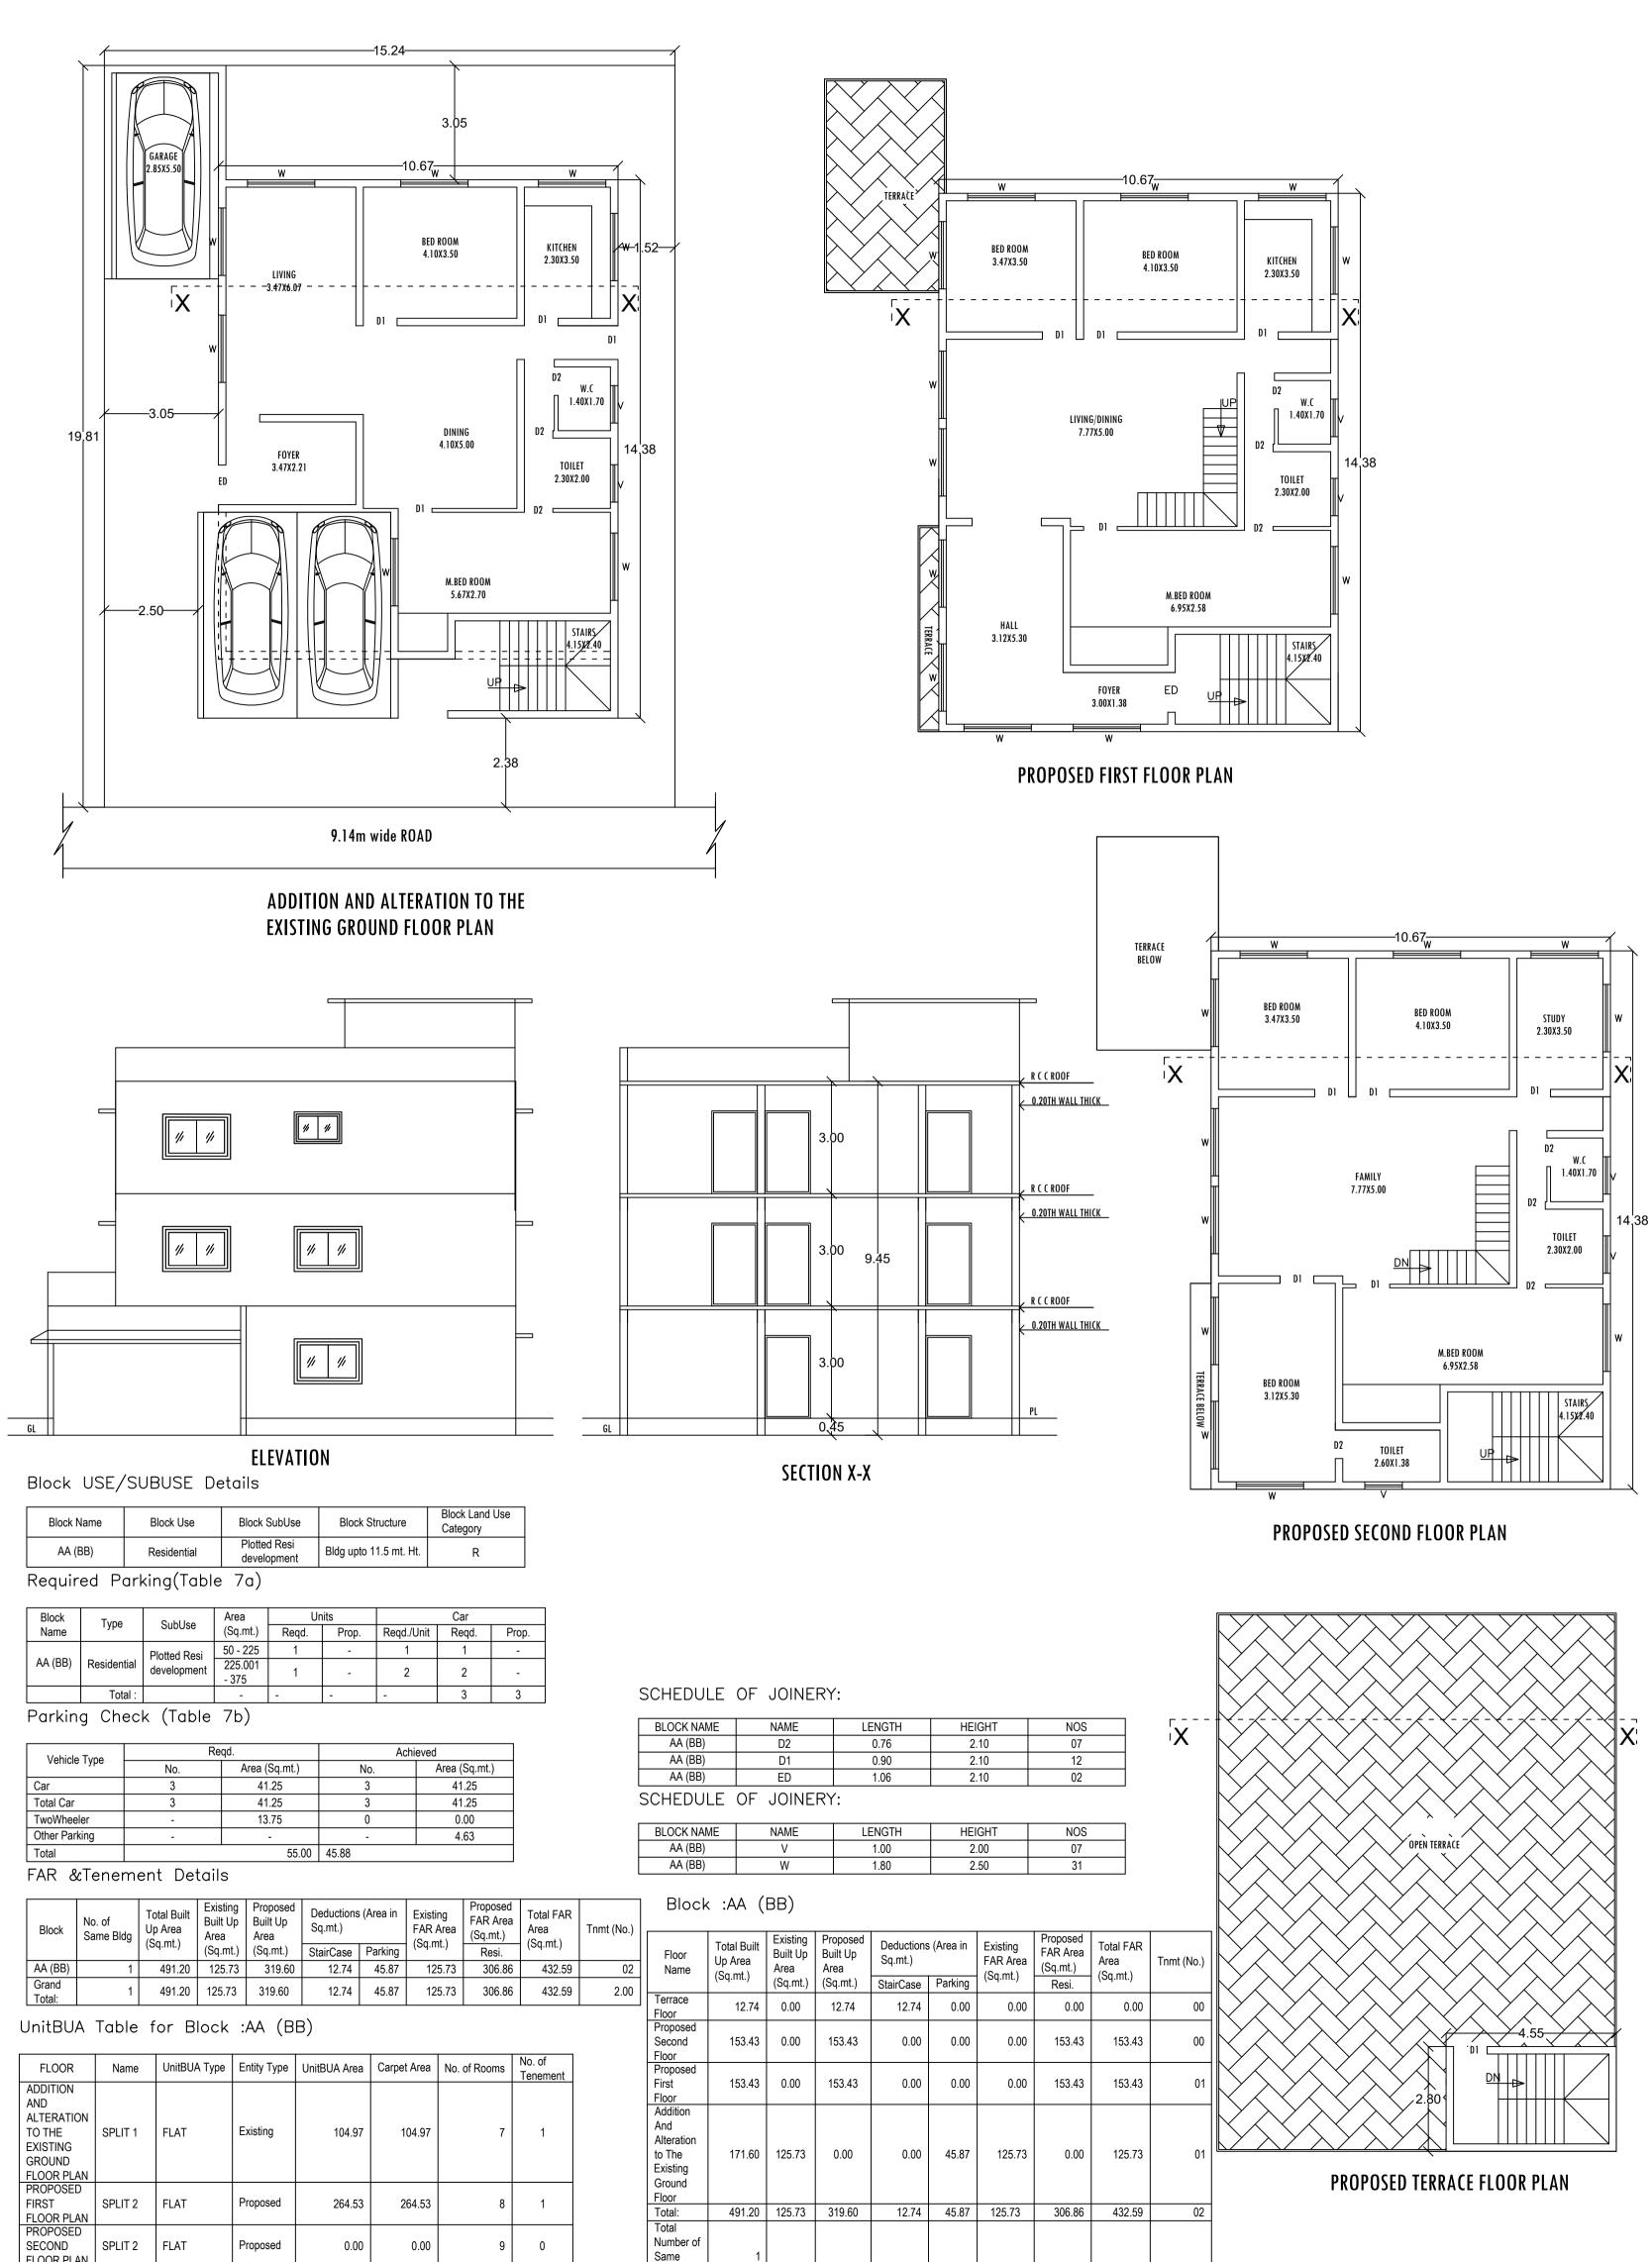

UserDefinedMetric (2500.00 x 2000.00MM)

369.50

369.50

24 2

FLOOR PLAN

Total:

 Total:
 491.20
 125.73
 319.60
 12.74
 45.87
 125.73
 306.86
 432.59
 02

Blocks